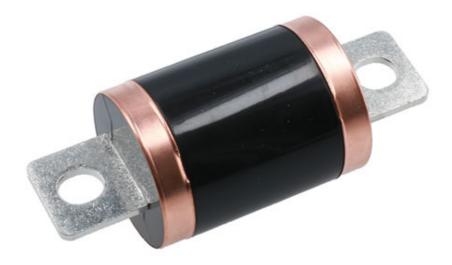

## EV/Hybrid Fuse 500A - 1pc

A single 500 Amp high voltage BEV, HEV & PHEV bolt in style fuse, rated to 500V DC. Fuses used in high voltage circuits must be securely mounted to prevent points of high resistance that in turn generate unwanted hot spots. This is why fuses for high voltage automotive applications (500V) are bolt in style. It is important that the correct torque is applied to the fixings bolt. Please ensure the fuse selected meets the requirement of the application and OEM torque setting are applied.

## **Additional Information**

- 500 Amp bolted tag fuse; 93mm L x 22mm x 38mm□.
- Breaking Capacity: 20kA.
- High voltage HEV bolt in style fuse.
- Performance conforms to JASOD622; environmental conformance to ISO8820 JASO D622 & GB/T31465. CE & RoHS compliant.